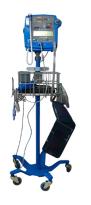

## Having your blood pressure taken

The nurse will check your blood pressure.

This is to check your heart is pumping your blood around your body properly.

This is a blood pressure machine.

The nurse will wrap the cuff around your arm and it will go tight.