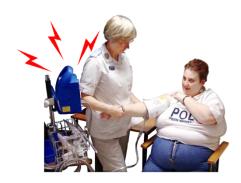

It might be a bit noisy.

It will not last long. The machine will beep when it is finished.

The nurse will take the cuff off your arm.

Please contact the Patient Support and Complaints Team if you require this leaflet in a different format, or would like to feedback your experience of the hospital.