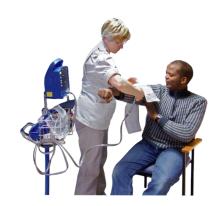

## Having your blood pressure taken

The nurse will check your blood pressure.

This is to check your heart is pumping your blood around your body properly.

This is a blood pressure machine.

The nurse will wrap the cuff around your arm and it will go tight.

It might be a bit noisy.

It will not last long. The machine will beep when it is finished.

The nurse will take the cuff off your arm.

Please contact the Patient Support and Complaints Team if you require this leaflet in a different format, or would like to feedback your experience of the hospital.