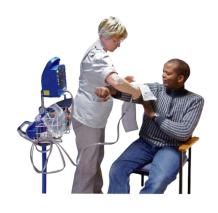

## Having your blood pressure taken

The nurse will check your blood pressure.

This is to check your heart is pumping your blood around your body properly.

This is a blood pressure machine.

The nurse will wrap the cuff around your arm and it will go tight.

It might be a bit noisy.

It will not last long. The machine will beep when it is finished.

The nurse will take the cuff off your arm.

Please contact the Patient Support and Complaints Team if you require this leaflet in a different format, or would like to feedback your experience of the hospital.