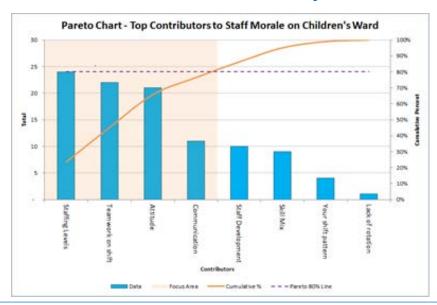

## **Current Situation & Root Cause Analysis**

- Staff survey on staff morale sent to all staff
- Ongoing data collection of comments on teamwork

**Teamwork** 

**Attitude** 

Communication