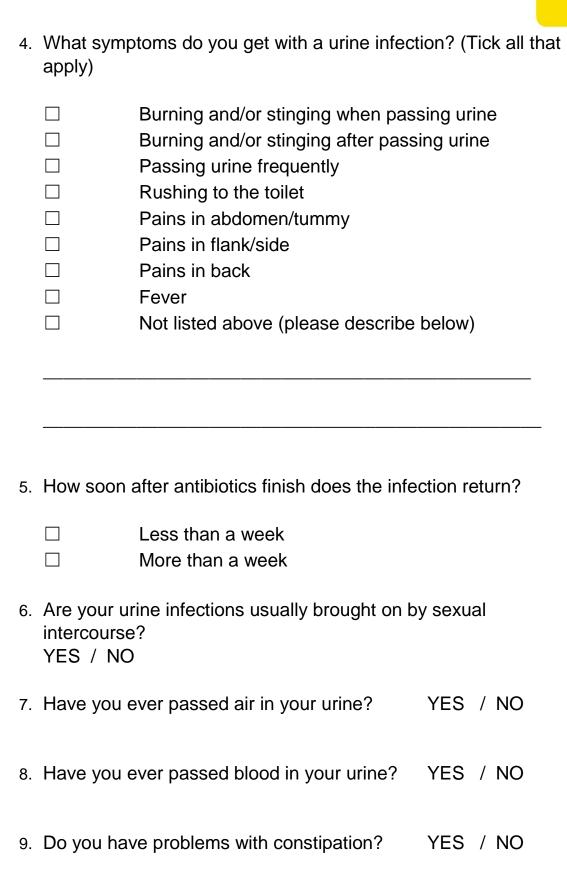

## Recurrent UTI Patient Questionnaire

| vvnen did you first start getting urine infections? |          |                                                                                   |
|-----------------------------------------------------|----------|-----------------------------------------------------------------------------------|
|                                                     |          | Less than six months ago                                                          |
|                                                     |          | 6-12 months ago                                                                   |
|                                                     |          | 1 - 2 years ago                                                                   |
|                                                     |          | 2 - 5 years ago                                                                   |
|                                                     |          | More than 5 years ago                                                             |
|                                                     |          | Since childhood (age of first infection                                           |
|                                                     |          |                                                                                   |
| 2.                                                  | How many | infections have you had in the last:                                              |
|                                                     |          |                                                                                   |
|                                                     | •        | nk that anything in particular 'triggers' your urinary so, please describe below: |
|                                                     |          |                                                                                   |
|                                                     |          |                                                                                   |
|                                                     |          |                                                                                   |