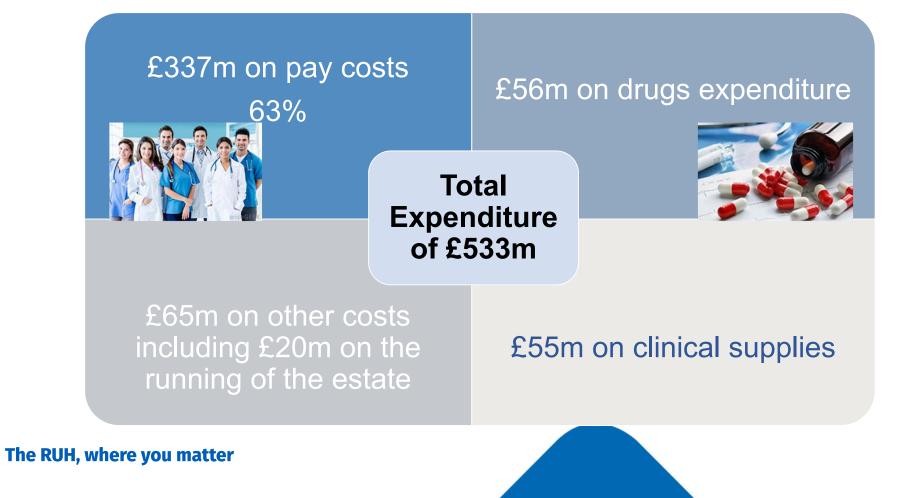

#### 2022/23 At a Glance

• The Trust achieved a break even position

|                                                | Trust<br>Position<br>£million |
|------------------------------------------------|-------------------------------|
| Income (including accounting adjustments)      | 533                           |
| Expenditure (including accounting adjustments) | (533)                         |

#### 2022/23 Operating Expenditure