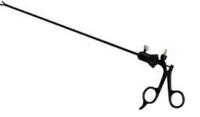

### **Key Hole Surgery**

Robotic Surgery

- Wristed instruments
- 3-Dimensional vision

Laparoscopic Surgery

- 'Straight stick' instruments
- 2-Dimensional vision