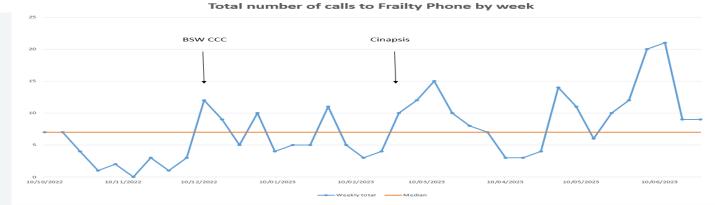

### **Acute Frailty Pathway – The Frailty Phone**

#### What is the acute frailty phone?

The frailty phone was introduced to further enhance the acute frailty pathway by allowing community clinicians direct access to a Consultant Geriatrician to discuss urgent patient cases.

The community clinician can use the phone for patients where admission to the RUH is being considered. The phone is available 8am-8pm Monday to Friday and 8am-5pm at weekends.

A patient centred plan can then be agreed with the referring clinician and agree next steps. These may include direct admission to one of the Older Persons Assessment Areas (avoiding ED), providing timely advice or signposting the referrer to other options (e.g. hospital@home).