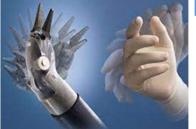

### **Key Hole Surgery**

Robotic Surgery

- Wristed instruments
- 3-Dimensional vision

Laparoscopic Surgery

- 'Straight stick' instruments
- 2-Dimensional vision