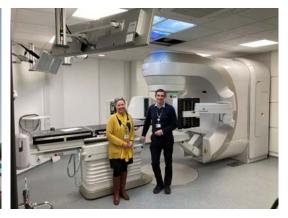

### Robotic Assisted Surgery at the RUH

### What does the surgical system look like?