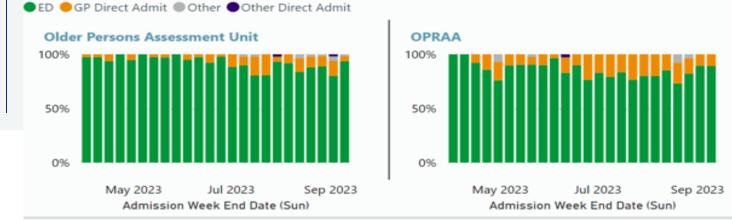

#### What is the acute frailty phone?

The frailty phone was introduced to further enhance the acute frailty pathway by allowing community clinicians direct access to a Consultant Geriatrician to discuss urgent patient cases.

The community clinician can use the phone for patients where admission to the RUH is being considered. The phone is available 8am-8pm Monday to Friday and 8am-5pm at weekends.

A patient centred plan can then be agreed with the referring clinician and agree next steps. These may include direct admission to one of the Older Persons Assessment Areas (avoiding ED), providing timely advice or signposting the referrer to other options (e.g. hospital@home).

#### The RUH, where you matter



#### Admission Method for All Non-Elective Activity

by First Admitted Location



### **Immersive Technology in Healthcare**



" If you could be anywhere as part of your care, where would you choose?"

- Virtually teleporting Dorothy House Hospice patients to outdoor spaces or activities of their choice
- Friends and family can borrow a 360° camera to share favourite places or moments
- Content viewable on phones or tablets as well as virtual reality headsets.

#### **Back to Basics Patient Safety Campaign**

- RUH team has filmed four immersive 360° films illustrating patient safety priorities
- Viewer feels as if they are sat at end of patients beds as their stories unfold
- Soon to be shared across the Trust.

Presented at NHS75 Innovation showcase event, Royal Institute London, also at Bath Digital Festival and invited to showcase at TedXBath October event RUH Re