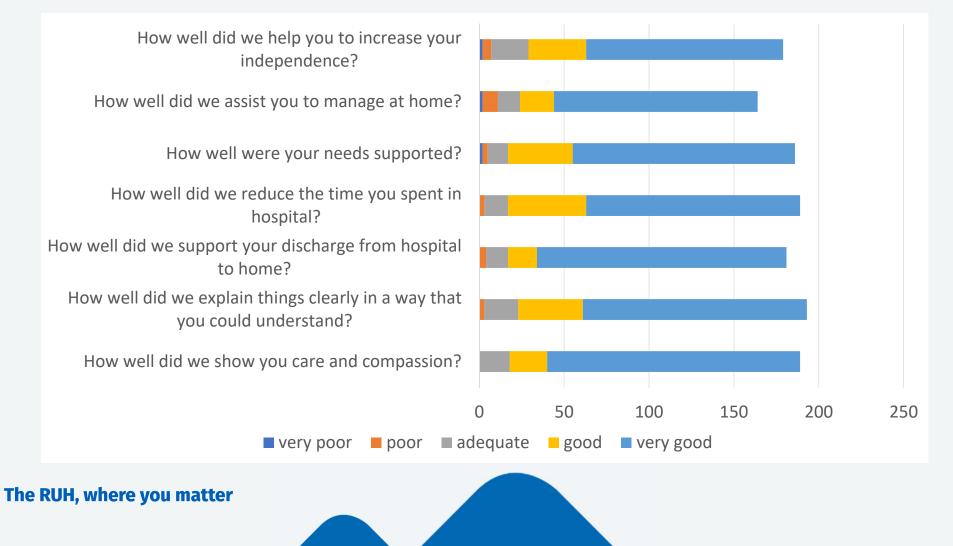

equiring social care input
- Any suspected long bone fractures
- Unstable patients e.g. haemorrhage, high National Early Warning Score (NEWS)
- Head injury with loss of consciousness / on blood thinners

### Hospital at Home – What We Do

- 08:00 to 18:00, seven days a week
- Short-term intervention of 1–14 days.
- Daily input (visit) from multidisciplinary team
- Medical Consultant, providing specialist leadership
- Patients have "inpatient status"
- Hospital-level treatments (intravenous fluids, therapy, and oxygen) as well as medical, nursing and therapy input
- Communication with GPs admission email and discharge summary

### **Steve's Story – RUH Hospital at Home**



The RUH, where you matter

https://clipchamp.com/watch/u8bgktqHqy0

#### Feedback – 100% would recommend the service



# Feedback – 100% would recommend the service

Do you have any other comments on areas we could improve or areas in which we have done well?

DON'T THINK YOU COULD DO B.

BEFTER. WELL DONE

Do you have any other comments on areas we could improve or areas in which we have done well?

I think "The Hospital of Home" Schence is Forcellent and would like to Thank you for The help you have given me and your efficiency - Well done! I very much appreciate all your help.

In hospital my wife's Alzheimer's was becoming more and more intrusive and without the normal stimulation she couldn't do the things she was used to. She clearly didn't need 24/7 medical care. We were really confident that at home she would quickly return to her routine and regular activities, like jigsaw puzzles or walking in