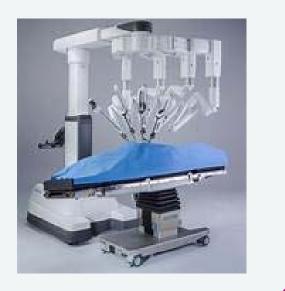

### What does the surgical system look like?

### Robotic Assisted Surgery at the RUH