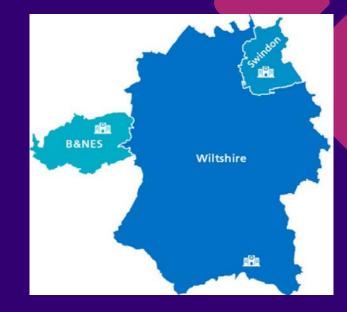

#### BaNES, Swindon and Wiltshire (BSW) ICB

#### **BSW Virtual Ward trajectories**

| CCG       | Population | Phases/<br>Location | Q3 2022/23 | Q4 2022/23 | Q1 23/24 | Q2 2023/24 | Q3 2023/24 | Q4 2023/24 |
|-----------|------------|---------------------|------------|------------|----------|------------|------------|------------|
| B&NES     | 205,000    |                     | Q3 2022123 |            |          |            |            |            |
| Swindon   | 237,000    | BaNES               | 30         | 45         | 55       | 65         | 75         | 90         |
|           | 102-10     | Swindon             | 30         | 45         | 55       | 65         | 75         | 90         |
| Wiltshire | 492,000    | Wiltshire           | 10         | 32         | 56       | 90         | 135        | 180        |
| Total     | 934,000    | ICB Total           | 70         | 122        | 166      | 220        | 285        | 360        |