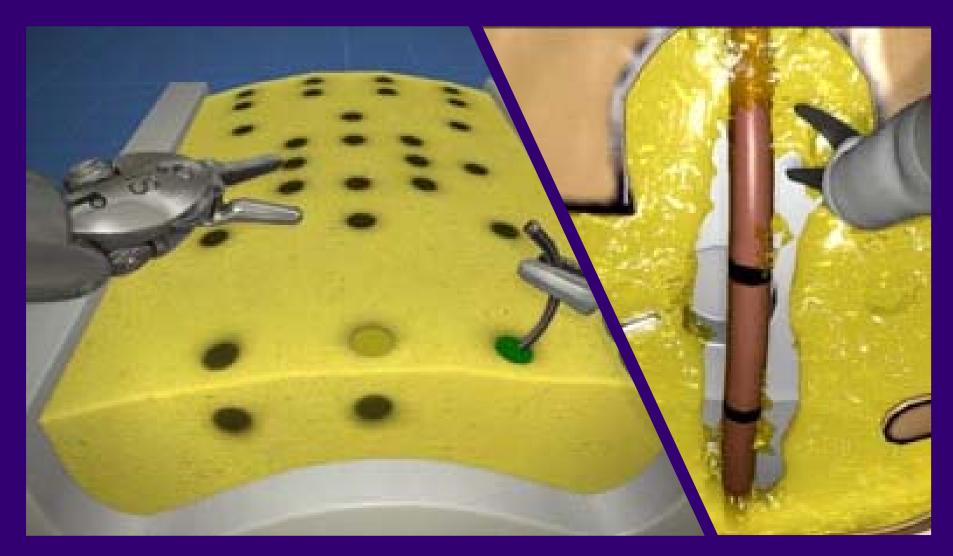

tter



Royal United Hospitals Bath



### What does the surgical system look like?







### **Key Hole Surgery**



Robotic Surgery

- Wristed instruments
- 3-Dimensional vision

Laparoscopic Surgery

- 'Straight stick' instruments
- 2-Dimensional vision







### **Robotic Surgery has taken off in the UK**



The RUH, where you matter



TORS Thoracic

Urology

General Surgery

Gynecology

### **Robotic Surgery in Action**





### **Patient Benefits**

- Reduced LOS/ITU stay
- Reduced blood loss/fewer complications
- Greater surgical precision (nerve saving surgery/fewer stomas)
- Less pain
- Prolonging surgical careers

- Safer surgical training and supervision
- Surgical recruitment
- Protecting local surgical services
- Financial savings (eventually)
- Reducing health inequality





### **Next Steps**

- To become a centre of excellence and national training centre for robotic surgery – attracting the brightest and the best staff to the RUH
- 2. Building links with the University of Bath and other partners. Research and innovation for the benefit of our patients

### **Summary**

- 1. Robotic Surgery is a well-established technology internationally and now been rolled out across the UK
- 2. The RUH has adopted robotic surgery in the first wave nationally and rollout across colorectal, general, gynae oncology and urological surgery has been smooth.
- 3. There are direct patient benefits which come with improved precision, but the greatest benefits may derive from improvements in surgical training and the ability to maintain fit highly skilled surgical workforce
- 4