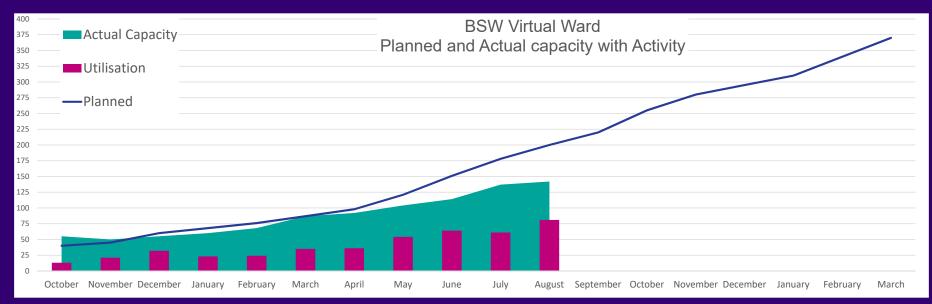

#### **BSW Virtual Ward trajectories**

| CCG       | Population | Phases/<br>Location | Q3 2022/23 | Q4 2022/23 | Q1 23/24 | Q2 2023/24 | Q3 2023/24 | Q4 2023/24 |
|-----------|------------|---------------------|------------|------------|----------|------------|------------|------------|
| B&NES     | 205,000    |                     | Q3 2022123 |            |          |            |            |            |
| Swindon   | 237,000    | BaNES               | 30         | 45         | 55       | 65         | 75         | 90         |
|           | 102-10     | Swindon             | 30         | 45         | 55       | 65         | 75         | 90         |
| Wiltshire | 492,000    | Wiltshire           | 10         | 32         | 56       | 90         | 135        | 180        |
| Total     | 934,000    | ICB Total           | 70         | 122        | 166      | 220        | 285        | 360        |

#### **BSW Virtual Ward Data**