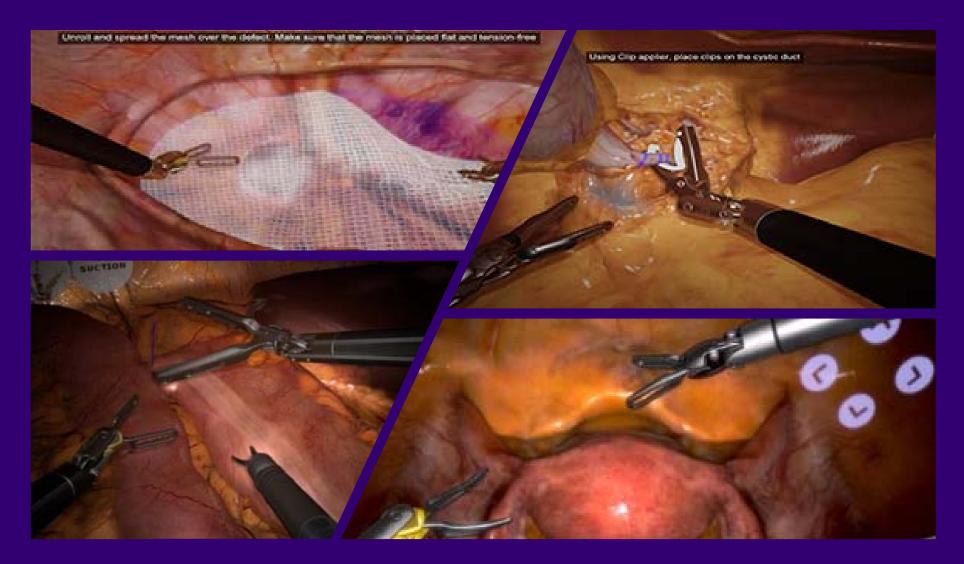

er



Royal United Hospitals Bath



### What does the surgical system look like?







### **Key Hole Surgery**



Robotic Surgery

- Wristed instruments
- 3-Dimensional vision

Laparoscopic Surgery

- 'Straight stick' instruments
- 2-Dimensional vision







### **Robotic Surgery has taken off in the UK**



The RUH, where you matter



TORS Thoracic

Urology

General Surgery

Gynecology

### **Robotic Surgery in Action**





### **Patient Benefits**

- Reduced LOS/ITU stay
- Reduced blood loss/fewer complications
- Greater surgical precision (nerve saving surgery/fewer stomas)
- Less pain
- Prolonging surgical careers

- Safer surgical training and supervision
- Surgical recruitment
- Protecting local surgical services
- Financial savings (eventually)
- Reducing health inequality





### **Next Steps**

- To become a centre of excellence and national training centre for robotic surgery – attracting the brightest and the best staff to the RUH
- 2. Building links with the University of Bath and other partners. Research and innovation for the benefit of our patients

### **Summary**

- 1. Robotic Surgery is a well-established technology internationally and now been rolled out across the UK
- 2. The RUH has adopted robotic surgery in the first wave nationally and rollout across colorectal, general, gynae oncology and urological surgery has been smooth.
- 3. There are direct patient benefits which come with improved precision, but the greatest benefits may derive from improvements in surgical training and the ability to maintain fit highly skilled surgical workforce
- 4.