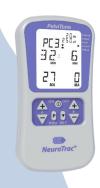

### NEUROTRAC PELVITONE

If you want to set detailed customised programmes, the **NEUROTRAC PELVITONE** offers 5 individually tailored, phased programmes to vary time, pulse width and ramp up

**AVAILABLE TO PURCHASE OR RENT** 