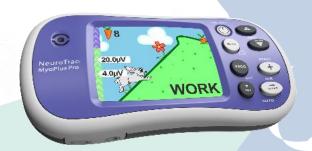

## NEUROTRAC MYOPLUS PRO

The **NEUROTRAC MYOPLUS PRO** utilises LCD touch screen technology and combines stimulation & EMG biofeedback with motivational games, ETS and patient usage history. Ideal for clinical practice; The **NEUROTRAC MYOPLUS PRO** comes complete with Bluetooth connectivity. The NeuroTrac PC software license is only available for units which have been purchased