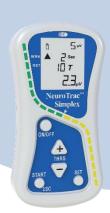

#### NEUROTRAC SIMPLEX

A simple and easy to use EMG biofeedback device for assessing patients. The NEUROTRAC SIMPLEX is a standalone unit offering visual and auditory feedback, as well as average results. The NEUROTRAC SIMPLEX also offers Bluetooth connectivity as standard, offering enhanced EMG features such as onscreen biofeedback, patient tracking and print out of patient results via the NeuroTrac PC Software. The NeuroTrac PC software license is only available for units which have been purchased